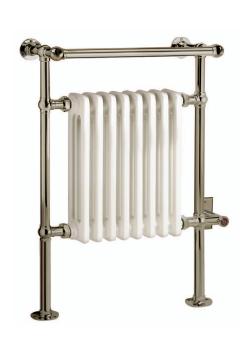

# EVR1 EUROPEAN TRADITION ELECTRIC TOWEL WARMER

#### General

Provide MYSON EVR1 EUROPEAN TRADITION electric towel warmer including accessories as scheduled. European Tradition towel warmers are made of 1-1/4" brass tube and fittings in a variety of finishes. The core of the EVR1 towel warmer is a steel 3 tube column radiator with a white (RAL9016) epoxy polyester powder coat finish. The EVR1 electric towel warmer is ETL approved.

Each EVR1 towel warmer is constructed with integral 3-1/4" diameter wall and floor mounting flanges that are welded onto the back and bottom. The towel warmers are equipped with a PTC smart thermo control element certified ISO 9001 and a back lit on/ off rocker switch (Figure 1). Each unit is filled to a precise level with a glycol based heat transfer fluid for optimum convective flow, providing a constant surface temperature. Every unit is factory tested to insure the finest quality product with design temperature output.