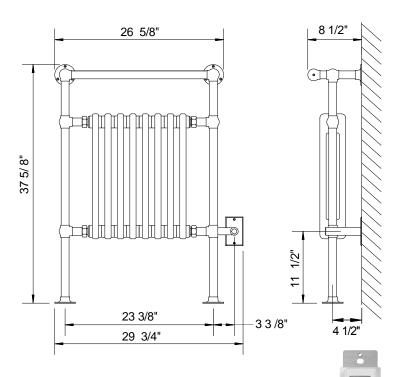

Each EVR1 towel warmer is constructed with integral 3-1/4" diameter wall and floor mounting flanges that are welded onto the back and bottom. The towel warmers are equipped with a PTC smart thermo control element certified ISO 9001 and a back lit on/ off rocker switch (Figure 1). Each unit is filled to a precise level with a glycol based heat transfer fluid for optimum convective flow, providing a constant surface temperature. Every unit is factory tested to insure the finest quality product with design temperature output.

Standard Connection:Electrical Specifications:Weight:single gang box120 Vac 60 Hz 385 Watts150 lbs.