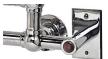

Each EVR1 towel warmer is constructed with integral 3-1/4" diameter wall and floor mounting flanges that are welded onto the back and bottom. The towel warmers are equipped with a PTC smart thermo control element certified ISO 9001 and a back lit on/ off rocker switch (Figure 1). Each unit is filled to a precise level with a glycol based heat transfer fluid for optimum convective flow, providing a constant surface temperature. Every unit is factory tested to insure the finest quality product with design temperature output.